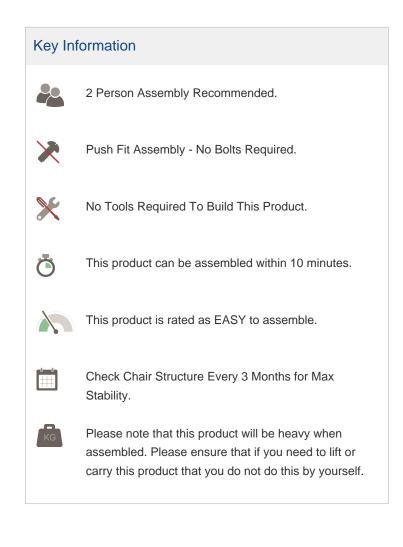

## How to assemble your FZ100





## Locate the Gas Lift

Remove the 5 star base from the box and place it down on the floor. Remove the gas lift from the box and firmly push it into the hole located in the centre of the 5 star base. Please ensure that the gas lift is located securely before continuing to step 2.

## 2 Locate the Seat Pan

Remove the pre-assembled seat and mechanism from the box and locate onto the gas lift by fitting the top of the gas lift into the circular hole of the seat mechanism. Press down firmly to ensure the seat is fitted securely before moving on to step 3.

## 3 Locate the Chair Back

Remove pre-assembled chair back from the box and push it firmly into the aperture at the rear of the seat assembly. Your product is now assembled. Please make sure that all push fit connections are secure befor