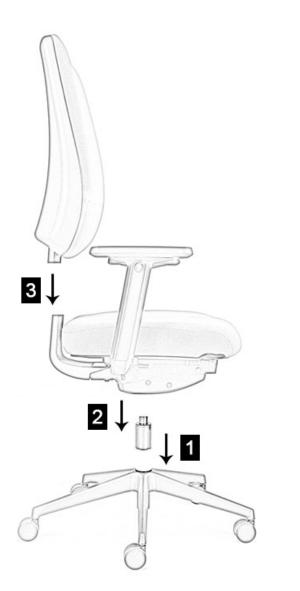

## Locate the Gas Lift

Remove the 5 star base from the box and place it down on the floor. Remove the gas lift from the box and firmly push it into the hole located in the centre of the 5 star base. Please ensure that the gas lift is located securely before continuing to step 2.

## 2 Locate the Seat Pan

Remove the pre-assembled seat and mechanism from the box and locate onto the gas lift by fitting the top of the gas lift into the circular hole of the seat mechanism. Press down firmly to ensure the seat is fitted securely before moving on to step 3.

## 3 Locate the Chair Back

Remove pre-assembled chair back from the box and push it firmly into the aperture at the rear of the seat assembly. Your product is now assembled. Please make sure that all push fit connections are secure before using your product.